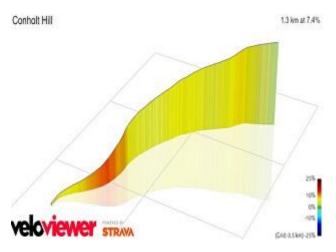

## Safe Directions at the Finish back to HQ.

After the finish continue on Conholt Lane downhill. At the bottom of the Hill turn left toward Vernham Dean and HQ

## Course details