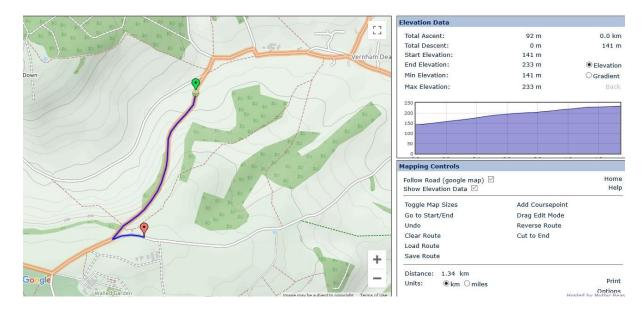

## Safe Directions to the Start

## Safe Directions at the Finish back to HQ.

After the finish continue on Conholt Lane downhill. At the bottom of the Hill turn left toward Vernham Dean and HQ

## Course details