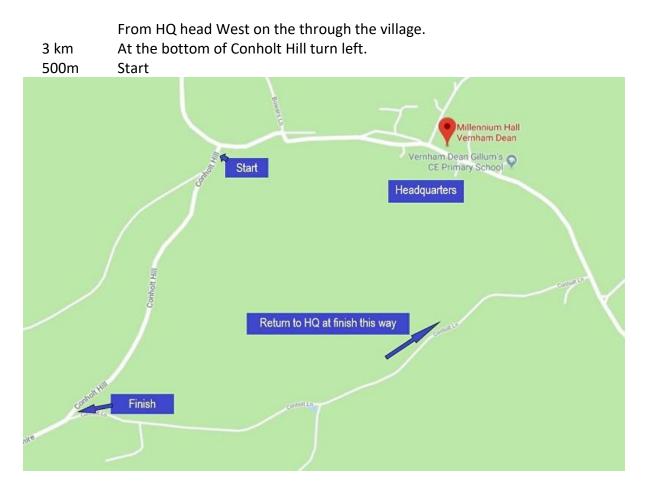

## Safe Directions to the Start

## Safe Directions at the Finish back to HQ.

After the finish continue on Conholt Lane downhill. At the bottom of the Hill turn left toward Vernham Dean and HQ